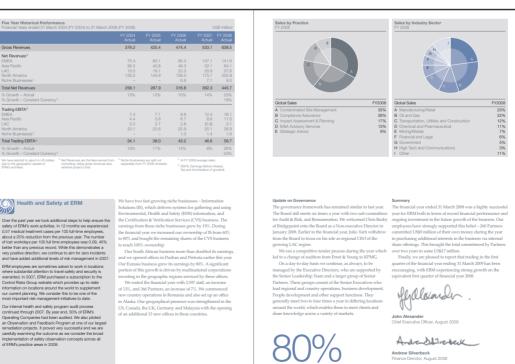

t Direction Copywriting Photography















FACEMAKEI

ARGARET MACMILLA





STORM COMMAND











'Thank you Andrew for your help in making a wonderful cover for George' **George Thomas** 

Viscount Tonypandy

GENERAL SIR PETER DE LA BILLIERE



'Look forward to seeing you in 2020' **Hamish McRae** The Independent Author of The World in 2020

'Thank you for your help and wise advice in putting this book together, it owes much to you' **General** Sir Peter de la Billière Author of Storm Command and Looking for Trouble

'Thank you for the brilliant jacket and covers you've designed for us' **Gail Pirkis** Former Managing Editor, John Murray Publishers

Betjeman

'With many, many thanks on a cold September's day John Prebble Author of Glencoe and The Highland Clearances













rerbeck Mor. August 2008







## Back to the Table – family meals replace TV dinners and snacking

The evening meal in 2008 is likely to take just 34 minutes to prepare and cook – less than half the time of a decade ago. However, it is more likely to be eaten at the table!



The latest results from TNS Worldpanel reveal that the typica amily each the more tamily meals together as a family every more than they dot there years and. Their particle return to more formal eating occasions extends to eating in the driving soon at the explement chaving dimer in front of the television

The trend towards monitormal eaching has the earling totaken meals – anakong. After two docades of almost unmempted growth macking is now in ducine. Over the past three years marking has sociated by 11%, dupped