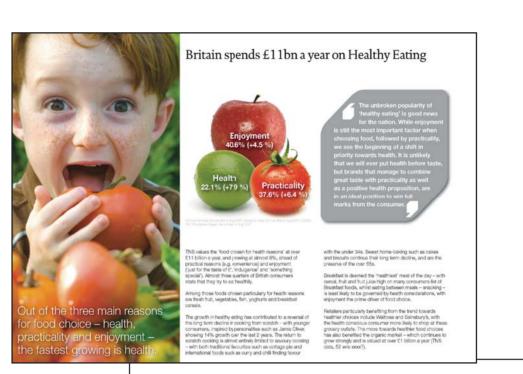

## Back to the Table – family meals replace TV dinners and snacking

The evening meal in 2008 is likely to take just 34 minutes to prepare and cook – less than half the time of a decade ago. However, it is more likely to be eaten at the table!

The latest results from TNS Worldpanel reveal that the typica amily each the more tamily meals together as a family every more than they dot there years and. Their particle return to more formal eating occasions extends to eating in the driving soon at the explement chaving dimer in front of the television

The trend towards monitormal eaching has the earling totaken meals – anakong. After two docades of almost unmempted growth macking is now in ducine. Over the past three years marking has sociated by 11%, dupped here importance of hasility choices such as here huit as a snack, howeved generatic control, health earling and the ducine in the number of imputes outilis lyweragents) out of home are all contributing to the ducine in manufacture. along with our expanding watstlines, our set i control increases when it comes to aracking on the go. Our data shows a real shift in the types of stacks consumed in schools and in the workplane, with crisps and confectionery in decline while fruit is on the up. Fruit is now the most popular in-school strack, being